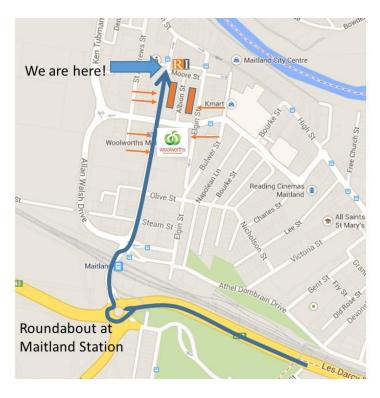

## Parking

- 1. Some parking may be available on the street.
- If not, there are 3 parking areas each with multiple access points (2 orange boxes + Woolies).
- 3. Parking MAY be available off Church St or Elgin St (orange boxes).
- Parking is ALWAYS available in the Woolworths shopping centre (Pender Place).