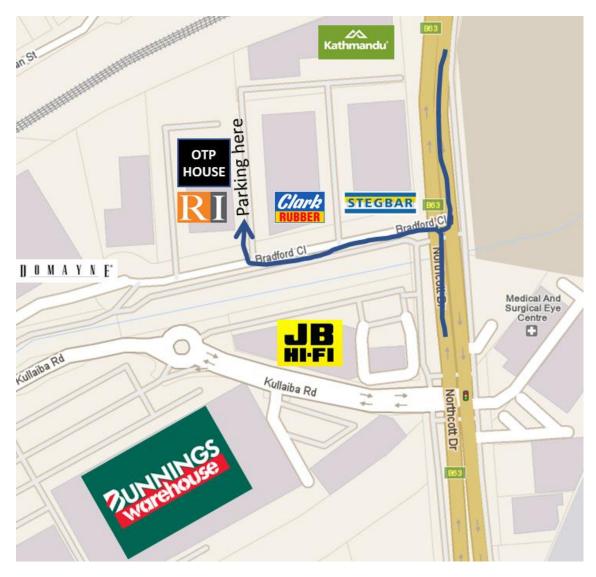

## How to Find Us: Kotara

Our Kotara office is Suite 5 Level 2 OTP House, 10 Bradford Close, KOTARA NSW 2289.

Take the lift to the second floor, walk out of the lift and do a "u turn" to come back down the corridor to find our office.

Parking is available at the front of our building (including Disabled Parking next to the door). This area is reserved for clients of OTP House and available for you. Please bear with us as signage is being updated. If you are unable to find a park at the front of the building, there is ample parking around the building.