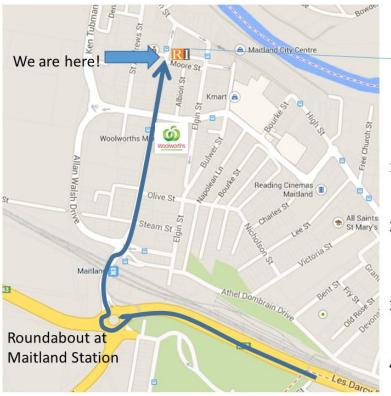

Our Maitland office is at 3/11-13 Church St, Maitland NSW 2320, directly opposite the Fire Station.

- Drive along the New England Highway until you reach the roundabout at Maitland Station
- Turn to go over the railway bridge, and drive through the small roundabout (you are now on Church St)
- Continue past the churches and Woolworths and go through the lights.
- RI Advice is on the corner of the next street (opposite the Fire Station, next to a Florist and Cafe).